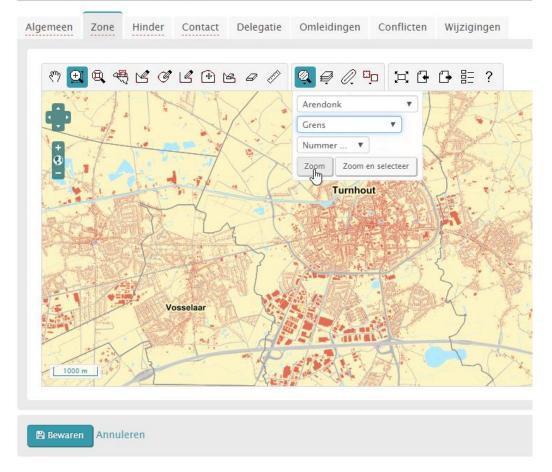

## 2. Tabblad "Zone"

• U kan eerst zoomen naar de gewenste locatie via "Zoom locatie"

Nieuwe manifestatie of andere inname

• Kies vervolgens "Teken (multi)-lijn" en klik op de kaart om een lijn te tekenen om aan te geven waar de weg juist afgesloten is.

OPGELET: <u>Dubbelklik</u> om de lijn af te sluiten.

De ingetekende zone moet steeds een polygoon zijn, geen lijn en dus moeten we deze lijn nog <u>bufferen</u>.

• Bufferen van de lijn:

Op meerdere plaatsen kan een zone ingetekend worden. Zoom naar de volgende locatie en **herhaal bovenstaande stappen vanaf "teken (multi)-lijn" indien je verschillende afsluitingen in 1 dossier wil ingeven**.