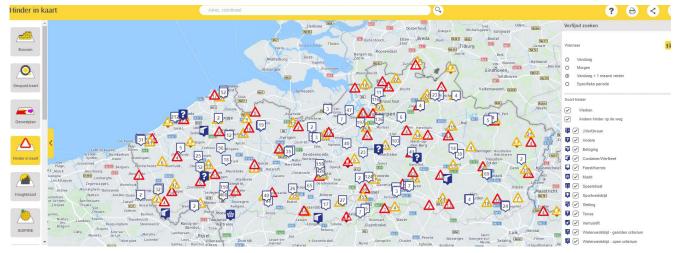

#### • Geopunt – Hinder in kaart

- Surf naar <u>www.geopunt.be</u>
- Klik links in het menu op de tegel "Hinder in kaart".

- De kaart van Vlaanderen opent met daarop alle publiek ontsloten werken en manifestaties voor de komende maand.

- Filter in menu rechts op "andere hinder op de weg > betoging" om enkel de afsluitingen tgv. COVID19 te zien. (daarom is gevraagd om deze als "betoging" in te geven).

#### Resultaat:

Bij het opmaken van deze instructie, waren 2 andere betogingen ingegeven (hierboven te zien op kaart). Alle andere manifestaties van het type "betoging" die hier zullen bijkomen, zullen normaal gezien COVID19maatregelen zijn.