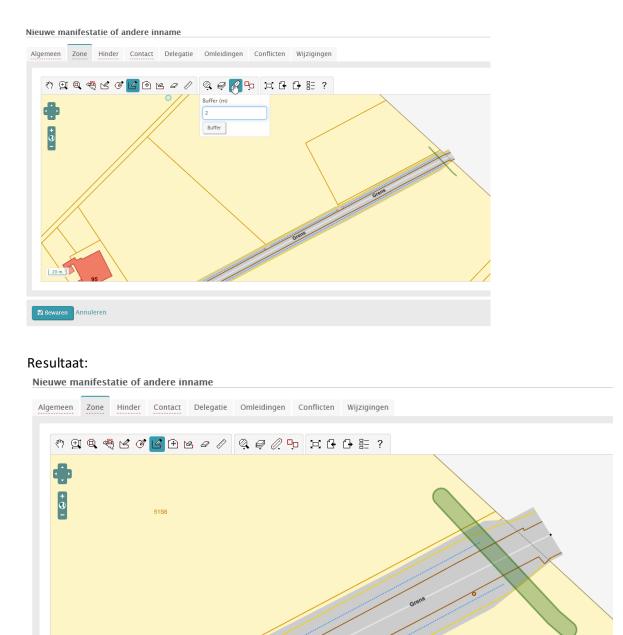

OPGELET: <u>Dubbelklik</u> om de lijn af te sluiten.

De ingetekende zone moet steeds een polygoon zijn, geen lijn en dus moeten we deze lijn nog <u>bufferen</u>.

• Bufferen van de lijn:

Op meerdere plaatsen kan een zone ingetekend worden. Zoom naar de volgende locatie en **herhaal bovenstaande stappen vanaf "teken (multi)-lijn" indien je verschillende afsluitingen in 1 dossier wil ingeven**.