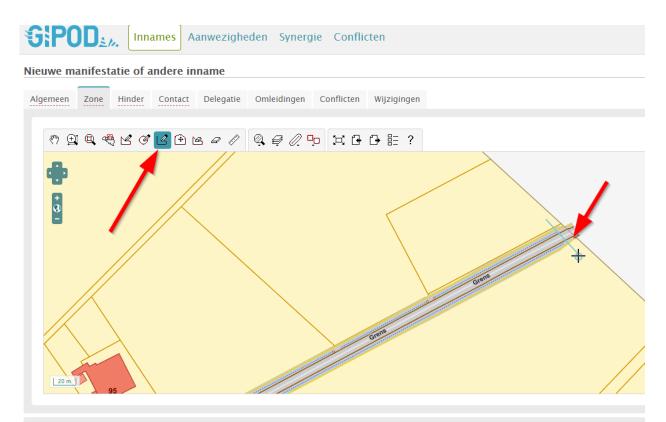

## 2. Tabblad "Zone"

• U kan eerst zoomen naar de gewenste locatie via "Zoom locatie"

Nieuwe manifestatie of andere inname

• Kies vervolgens "Teken (multi)-lijn" en klik op de kaart om een lijn te tekenen om aan te geven waar de weg juist afgesloten is.

OPGELET: <u>Dubbelklik</u> om de lijn af te sluiten.

De ingetekende zone moet steeds een polygoon zijn, geen lijn en dus moeten we deze lijn nog <u>bufferen</u>.

• Bufferen van de lijn:

Op meerdere plaatsen kan een zone ingetekend worden. Zoom naar de volgende locatie en **herhaal bovenstaande stappen vanaf "teken (multi)-lijn" indien je verschillende afsluitingen in 1 dossier wil ingeven**.