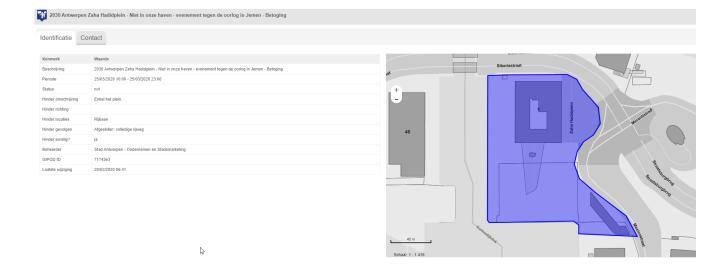

- Als je hovert over een icoontje, krijg je beknopte info te zien (dit is een voorbeeld):

- Als je klikt op het icoon, krijg je alle details te zien:

Zo zullen alle afsluitingen als gevolg van COVID19-maatregelen, die ingegeven worden in GIPOD volgens werkinstructie hierboven, te zien zijn op <u>www.geopunt.be</u>