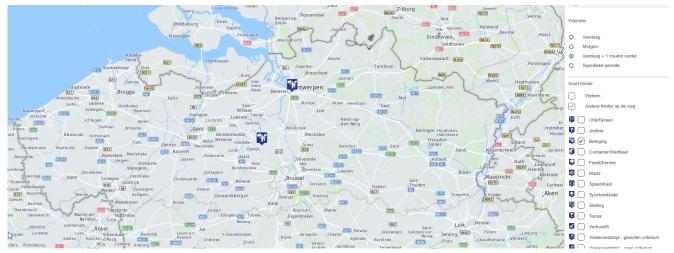

#### Resultaat:

Bij het opmaken van deze instructie, waren 2 andere betogingen ingegeven (hierboven te zien op kaart). Alle andere manifestaties van het type "betoging" die hier zullen bijkomen, zullen normaal gezien COVID19maatregelen zijn.