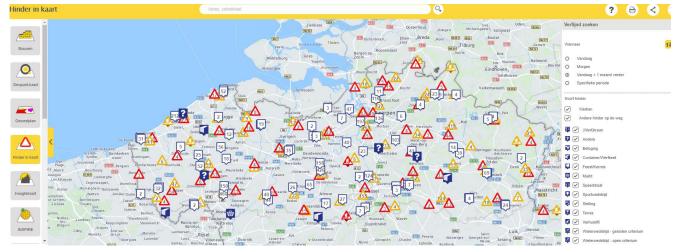

#### • Geopunt – Hinder in kaart

- Surf naar <u>www.geopunt.be</u>
- Klik links in het menu op de tegel "Hinder in kaart".

- De kaart van Vlaanderen opent met daarop alle publiek ontsloten werken en manifestaties voor de komende maand.

- Filter in menu rechts op "andere hinder op de weg > betoging" om enkel de afsluitingen tgv. COVID19 te zien. (daarom is gevraagd om deze als "betoging" in te geven).

#### Resultaat:

Bij het opmaken van deze instructie, waren 2 andere betogingen ingegeven (hierboven te zien op kaart). Alle andere manifestaties van het type "betoging" die hier zullen bijkomen, zullen normaal gezien COVID19maatregelen zijn.