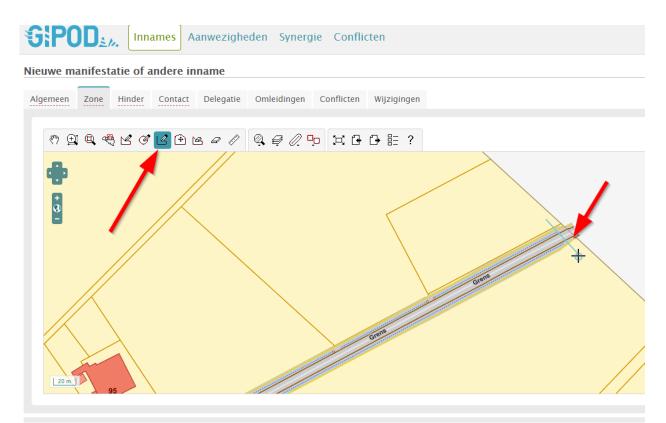

## 2. Tabblad "Zone"

• U kan eerst zoomen naar de gewenste locatie via "Zoom locatie"

Nieuwe manifestatie of andere inname

• Kies vervolgens "Teken (multi)-lijn" en klik op de kaart om een lijn te tekenen om aan te geven waar de weg juist afgesloten is.

OPGELET: <u>Dubbelklik</u> om de lijn af te sluiten.

De ingetekende zone moet steeds een polygoon zijn, geen lijn en dus moeten we deze lijn nog <u>bufferen</u>.

• Bufferen van de lijn:

Op meerdere plaatsen kan een zone ingetekend worden. Zoom naar de volgende locatie en **herhaal bovenstaande stappen vanaf "teken (multi)-lijn" indien je verschillende afsluitingen in 1 dossier wil ingeven**.