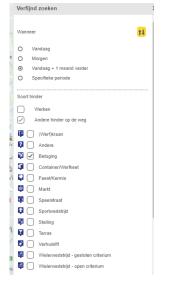

- Filter in menu rechts op "andere hinder op de weg > betoging" om enkel de afsluitingen tgv. COVID19 te zien. (daarom is gevraagd om deze als "betoging" in te geven).