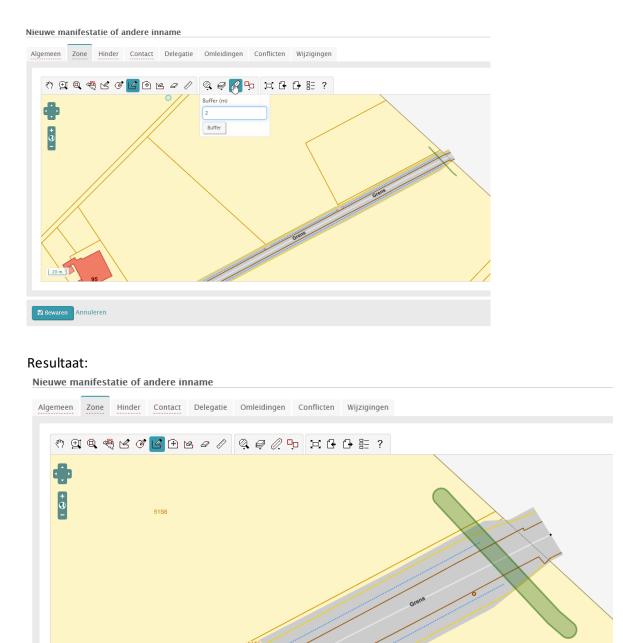

OPGELET: <u>Dubbelklik</u> om de lijn af te sluiten.

De ingetekende zone moet steeds een polygoon zijn, geen lijn en dus moeten we deze lijn nog <u>bufferen</u>.

• Bufferen van de lijn:

Op meerdere plaatsen kan een zone ingetekend worden. Zoom naar de volgende locatie en **herhaal bovenstaande stappen vanaf "teken (multi)-lijn" indien je verschillende afsluitingen in 1 dossier wil ingeven**.

10 m

🖹 Bewaren 🛛 Annuleren