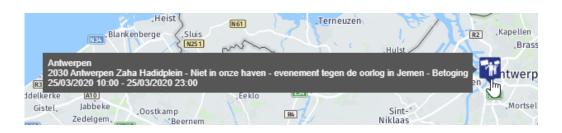

#### Resultaat:

Bij het opmaken van deze instructie, waren 2 andere betogingen ingegeven (hierboven te zien op kaart). Alle andere manifestaties van het type "betoging" die hier zullen bijkomen, zullen normaal gezien COVID19maatregelen zijn.

- Als je hovert over een icoontje, krijg je beknopte info te zien (dit is een voorbeeld):

- Als je klikt op het icoon, krijg je alle details te zien:

Zo zullen alle afsluitingen als gevolg van COVID19-maatregelen, die ingegeven worden in GIPOD volgens werkinstructie hierboven, te zien zijn op <u>www.geopunt.be</u>