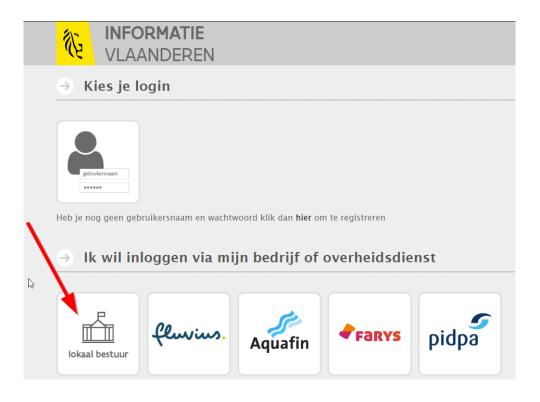

- Surf naar <u>https://gipod.vlaanderen.be</u>
- Log in met de tegel "lokaal bestuur" (gemeente) of via gebruikersnaam/wachtwoord (politiezone).