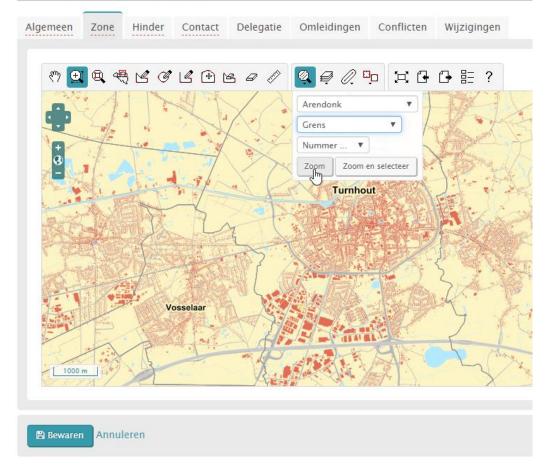

## 2. Tabblad "Zone"

• U kan eerst zoomen naar de gewenste locatie via "Zoom locatie"

Nieuwe manifestatie of andere inname

• Kies vervolgens "Teken (multi)-lijn" en klik op de kaart om een lijn te tekenen om aan te geven waar de weg juist afgesloten is.